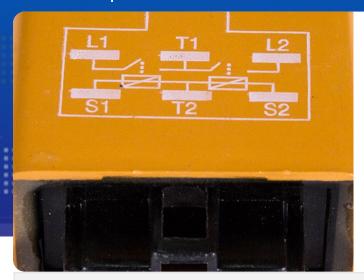

## **UNO MINDA | DUAL HEADLIGHT RELAY FOR COMMERCIAL VEHICLE**

## **Product Features**

| Uno Minda Part No. | Product category |
|--------------------|------------------|
| TD-2003            | Switch           |

| Product sub category | Segment    | Product Description            |
|----------------------|------------|--------------------------------|
| Dual Headlight Relay | Commercial | DUAL HEADLIGHT RELAY - W/O WIR |