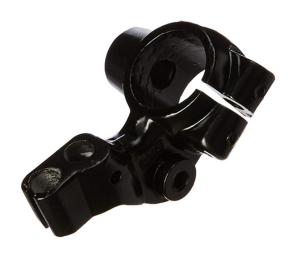

| Product Features           |                         |           |                  |                            |                          |  |
|----------------------------|-------------------------|-----------|------------------|----------------------------|--------------------------|--|
| Uno Minda Part No.         |                         |           | Product category |                            |                          |  |
| YK-5001R                   |                         |           | Switch           |                            |                          |  |
|                            |                         |           |                  |                            |                          |  |
| Product sub category       |                         | Segment   |                  | Product Description        |                          |  |
| Yoke                       |                         | 2 Wheeler |                  | YOKE FOR H HONDA SPL/CD RH |                          |  |
|                            |                         |           |                  |                            |                          |  |
| Fitment side               | OEM                     |           |                  |                            | <b>Country of Origin</b> |  |
| RIGHT HAND                 | Hero: PASSION, SPLENDOR |           |                  |                            | India                    |  |
| Buy it from                |                         |           |                  |                            |                          |  |
| UNO MINDA  DRIVING THE NEW | 12 MONTHS Warranty      |           |                  |                            | MRP: ₹ 72                |  |