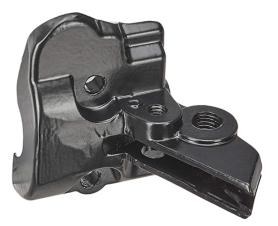

## UNO MINDA | YOKE LEFT HAND

| Product Features     |                           |           |                  |                              |            |
|----------------------|---------------------------|-----------|------------------|------------------------------|------------|
| Uno Minda Part No.   |                           |           | Product category |                              |            |
| YK-5001L             |                           |           | Switch           |                              |            |
|                      |                           |           |                  |                              |            |
| Product sub category |                           | Segment   |                  | Product Description          |            |
| Yoke                 |                           | 2 Wheeler |                  | YOKE FOR HHONDA SPL CD100 LH |            |
|                      |                           |           |                  |                              |            |
| Fitment side         | OEM                       |           |                  | Country of Origin            |            |
| LEFT HAND            | Hero : PASSION , SPLENDOR |           |                  | India                        |            |
|                      |                           |           |                  |                              |            |
| Buy it from          |                           |           |                  |                              |            |
|                      | 12<br>MONTHS              |           |                  |                              | MRP : ₹ 72 |