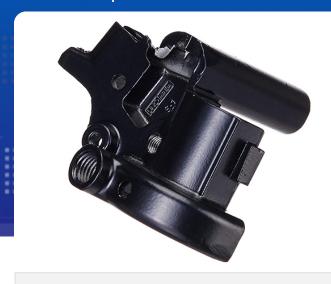

| Product sub category | Segment   | Product Description   |
|----------------------|-----------|-----------------------|
| Yoke                 | 2 Wheeler | YOKE FOR HONDA AVTIVA |

| Fitment side | OEM                | Country of Origin |
|--------------|--------------------|-------------------|
| RIGHT HAND   | Honda: ETERNO, DIO | India             |