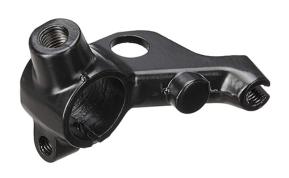

MRP: ₹85

| <b>Product Features</b> |                               |             |                               |  |
|-------------------------|-------------------------------|-------------|-------------------------------|--|
| Uno Minda Part No.      |                               | Product cat | Product category              |  |
| YK-1005L                |                               | Switch      |                               |  |
|                         |                               |             |                               |  |
| Product sub category    | Segment                       | Product I   | <b>Product Description</b>    |  |
| Yoke                    | 2 Wheeler                     | YOKE FO     | YOKE FOR BAJAJ DISCCOVER DTSI |  |
|                         |                               |             |                               |  |
| Fitment side            | OEM                           |             | <b>Country of Origin</b>      |  |
| LEFT HAND               | <b>Bajaj</b> : XCD 125, W 125 |             | India                         |  |
| Buy it from             |                               |             |                               |  |