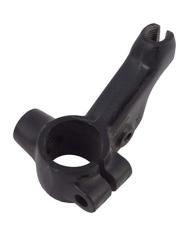

| <b>Product Features</b> |                                   |           |                     |                          |                          |
|-------------------------|-----------------------------------|-----------|---------------------|--------------------------|--------------------------|
| Uno Minda Part No.      |                                   |           | Product category    |                          |                          |
| YK-1001L                |                                   |           | Switch              |                          |                          |
|                         |                                   |           |                     |                          |                          |
| Product sub category    |                                   | Segment   | Product Description |                          | scription                |
| Yoke                    |                                   | 2 Wheeler |                     | YOKE FOR BAJAJ HOODIBABA |                          |
|                         |                                   |           |                     |                          |                          |
| Fitment side            | OEM                               |           |                     |                          | <b>Country of Origin</b> |
| LEFT HAND               | Bajaj : CALIBER 115 , CALIBER 125 |           |                     | India                    |                          |
|                         |                                   |           |                     |                          |                          |