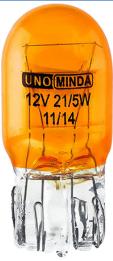

| Product Features           |               |                         |                     |                   |
|----------------------------|---------------|-------------------------|---------------------|-------------------|
|                            |               |                         |                     |                   |
| Uno Minda Part No.         |               | Product category        |                     |                   |
| WDG-6011                   |               | Lighting                |                     |                   |
|                            |               |                         |                     |                   |
| Product sub category       | Segment       |                         | Product Description |                   |
| Wedge Bulb                 | Car           |                         | T-21 12V 21/5W AC   |                   |
|                            |               |                         |                     |                   |
| Fitment side               | OEM           |                         |                     | Country of Origin |
| LEFT HAND/RIGHT HAND       | Car Universal |                         |                     | India             |
|                            |               |                         |                     |                   |
| Buy it from                |               |                         |                     |                   |
| UNO MINDA  DRIVING THE NEW | { • } N       | 2<br>MONTHS<br>Varranty |                     | MRP: ₹ 36         |