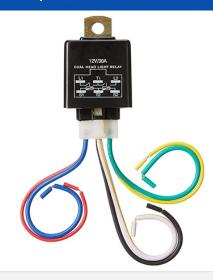

| Product sub category | Segment | Product Description            |
|----------------------|---------|--------------------------------|
| Dual Headlight Relay | Car     | Relay-DHLT-with Wire -12V/ 30A |