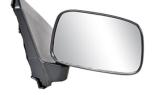

| Product Features          |                      |              |                       |                     |                 |
|---------------------------|----------------------|--------------|-----------------------|---------------------|-----------------|
| Uno Minda Part No.        |                      |              | Product category      |                     |                 |
| RV-13005R                 |                      |              | Rear View Mirror      |                     |                 |
|                           |                      |              |                       |                     |                 |
| Product sub category      |                      | Segment      |                       | Product Description |                 |
| Rear View Mirror Assembly |                      | Car          |                       | RVM ALT (LX) RH     |                 |
|                           |                      |              |                       |                     |                 |
| Fitment side              | OEM                  |              | Country of Origin     |                     | Intry of Origin |
| RIGHT HAND                | Maruti Suzuki : Alto |              |                       | India               |                 |
| Buy it from               |                      |              |                       |                     |                 |
| DRIVING THE NEW           |                      | ς <b>↓</b> γ | 2<br>ONTHS<br>arranty |                     | MRP : ₹ 286     |