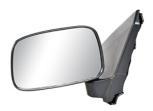

| Product Features          |          |                     |                         |                            |     |
|---------------------------|----------|---------------------|-------------------------|----------------------------|-----|
| Uno Minda Part No.        |          |                     | Product category        |                            |     |
| RV-13005L                 |          | Rear View Mirror    |                         |                            |     |
|                           |          |                     |                         |                            |     |
| Product sub category      |          | Segment             |                         | <b>Product Description</b> |     |
| Rear View Mirror Assembly |          | Car                 |                         | RVM ALT (LX) LH            |     |
|                           |          |                     |                         |                            |     |
| Fitment side              | OEM      | OEM                 |                         | Country of Origin          |     |
| LEFT HAND                 | Maruti S | <b>uzuki</b> : Alto |                         | India                      |     |
| Buy it from               |          |                     |                         |                            |     |
| DRIVING THE NEW boodmo    |          | ς 🕶 ζ               | 2<br>IONTHS<br>Varranty | MRP:₹                      | 286 |