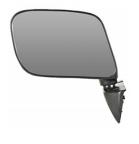

| Product Features          |                         |                        |                  |                     |             |
|---------------------------|-------------------------|------------------------|------------------|---------------------|-------------|
| Uno Minda Part No.        |                         |                        | Product category |                     |             |
| RV-13003L                 |                         |                        | Rear View Mirror |                     |             |
|                           |                         |                        |                  |                     |             |
| Product sub category      |                         | Segment                |                  | Product Description |             |
| Rear View Mirror Assembly |                         | Car                    |                  | WAGN R T2/3-LH      |             |
|                           |                         |                        |                  |                     |             |
| Fitment side              | OEM                     |                        |                  | Country of Origin   |             |
| LEFT HAND                 | Maruti Suzuki : Wagon R |                        |                  | India               |             |
| Buy it from               |                         |                        |                  |                     |             |
| DRIVING THE NEW           |                         | 12   MONTHS   Warranty |                  |                     | MRP : ₹ 368 |