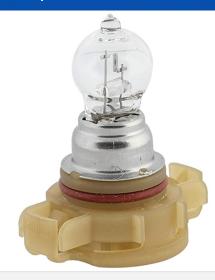

| Product Features     |         |     |                             |                   |  |  |
|----------------------|---------|-----|-----------------------------|-------------------|--|--|
| Uno Minda Part No.   |         |     | Product category            |                   |  |  |
| PSX24W               |         |     | Lighting                    |                   |  |  |
|                      |         |     |                             |                   |  |  |
| Product sub category | Segment | i   | Product Description         |                   |  |  |
| Halogen Bulb         | Car     |     | FOG LIGHT BULB- PSX 12V 24W |                   |  |  |
|                      |         |     |                             |                   |  |  |
| Fitment side         |         | OEM |                             | Country of Origin |  |  |