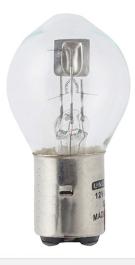

| Proc | luct | <b>Feat</b> | ures |
|------|------|-------------|------|
|------|------|-------------|------|

| Uno Minda Part No. | Product category |
|--------------------|------------------|
| HDL-1003           | Lighting         |

| Product sub category | Segment | Product Description |
|----------------------|---------|---------------------|
| Incandescent Bulb    | Tractor | 12RBO 6050          |

| Fitment side         | OEM                                       | Country of Origin |
|----------------------|-------------------------------------------|-------------------|
| LEFT HAND/RIGHT HAND | 2 Wheeler Universal<br>SWARAJ: SWARAJ 735 | India             |