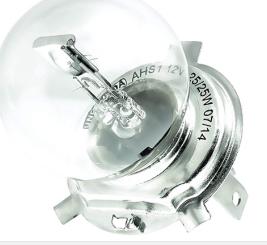

## UNO MINDA | AHS1 12V 3535 Incandescent Bulb

## **Product Features**

| Uno Minda Part No. | Product category |  |
|--------------------|------------------|--|
| HDL-1021           | Lighting         |  |

| Product sub category | Segment   | Product Description |
|----------------------|-----------|---------------------|
| Incandescent Bulb    | 3 Wheeler | AHS1 12V 3535       |
|                      |           |                     |