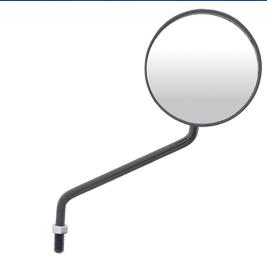

## UNO MINDA | SHATTERPROOF GLASS REAR VIEW MIRRORS FOR YAMAHA RX 100 (LEFT HAND)

| <b>▼</b>                    |                |           |                  |                     |                      |  |
|-----------------------------|----------------|-----------|------------------|---------------------|----------------------|--|
| Product Features            |                |           |                  |                     |                      |  |
| Uno Minda Part No.          |                |           | Product category |                     |                      |  |
| RV-7001L                    |                |           | Rear View Mirror |                     |                      |  |
|                             |                |           |                  |                     |                      |  |
| Product sub category        |                | Segment   |                  | Product Description |                      |  |
| Rear View Mirror Assembly 2 |                | 2 Wheeler |                  | RV                  | RVM YAMAHA RX-100 LH |  |
|                             |                |           |                  |                     |                      |  |
| Fitment side                | OEM            |           |                  |                     | Country of Origin    |  |
| LEFT HAND                   | Yamaha: RX 100 |           |                  | India               |                      |  |
| Buy it from                 |                |           |                  |                     |                      |  |
| UNO MINDA  DRIVING THE NEW  | {              | S         |                  | MRP: ₹ 105          |                      |  |