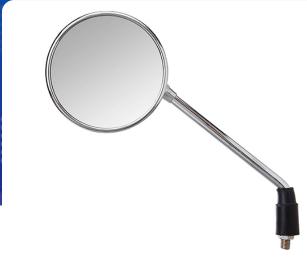

## UNO MINDA | SHATTERPROOF GLASS REAR VIEW MIRRORS FOR ROYAL ENFIELD CLASSIC (RIGHT HAND)

| Product Features           |                         |                    |                     |                          |            |
|----------------------------|-------------------------|--------------------|---------------------|--------------------------|------------|
| Uno Minda Part No.         |                         |                    | Product category    |                          |            |
| RV-6002R                   |                         |                    | Rear View Mirror    |                          |            |
|                            |                         |                    |                     |                          |            |
| Product sub category       | Segment                 |                    | Product Description |                          |            |
| Rear View Mirror Assembly  | 2 Wheeler RV            |                    | RVM RO              | RVM ROYL ENFLD CHROME-RH |            |
|                            |                         |                    |                     |                          |            |
| Fitment side               | OEM                     |                    |                     | Country of Origin        |            |
| RIGHT HAND                 | Royal Enfield : CLASSIC |                    |                     | India                    |            |
| Buy it from                |                         |                    |                     |                          |            |
| UNO MINDA  DAIVING THE NEW |                         | 12 MONTHS Warranty |                     |                          | MRP: ₹ 367 |