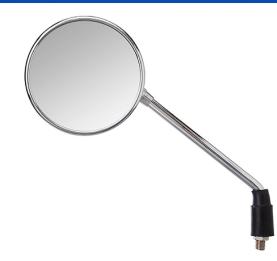

## UNO MINDA | SHATTERPROOF GLASS REAR VIEW MIRRORS FOR ROYAL ENFIELD CLASSIC (LEFT HAND)

| Product Features          |     |           |                  |                          |                   |  |
|---------------------------|-----|-----------|------------------|--------------------------|-------------------|--|
| Uno Minda Part No.        |     |           | Product category |                          |                   |  |
| RV-6002L                  |     |           | Rear View Mirror |                          |                   |  |
|                           |     |           |                  |                          |                   |  |
| Product sub category      |     | Segment   |                  | Product Description      |                   |  |
| Rear View Mirror Assembly |     | 2 Wheeler |                  | RVM ROYL ENFLD CHROME-LH |                   |  |
|                           |     |           |                  |                          |                   |  |
| Fitment side              | OEM |           |                  |                          | Country of Origin |  |

| LEFT HAND       | Royal Enfield : CLASSIC | India       |
|-----------------|-------------------------|-------------|
| Buy it from     |                         |             |
| DRIVING THE NEW | 12   MONTHS   Warranty  | MRP : ₹ 367 |