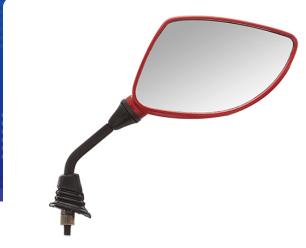

## UNO MINDA | SHATTERPROOF GLASS REAR VIEW MIRRORS FOR HERO - PLESR N/M (RIGHT HAND)

| Product Features              |      |            |                    |                              |                   |  |
|-------------------------------|------|------------|--------------------|------------------------------|-------------------|--|
| Uno Minda Part No.            |      |            | Product category   |                              |                   |  |
| RV-5020R-CBRED                |      |            | Rear View Mirror   |                              |                   |  |
|                               |      |            |                    |                              |                   |  |
| Product sub category          |      | Segment    |                    | Product Description          |                   |  |
| Rear View Mirror Assembly 2 ' |      | 2 Wheeler  |                    | HERO-PLESR N/M (Cb.RED) - RI |                   |  |
|                               |      |            |                    |                              |                   |  |
| Fitment side                  | OEN  | OEM        |                    |                              | Country of Origin |  |
| RIGHT HAND                    | Hero | O:PLEASURE |                    |                              | India             |  |
| Buy it from                   |      |            |                    |                              |                   |  |
| UNO MINDA  DRIVING THE NEW    |      | <b>₹</b>   | 12 MONTHS Warranty |                              | MRP : ₹ 222       |  |