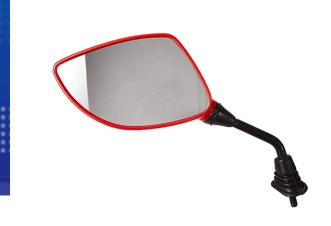

## UNO MINDA | SHATTERPROOF GLASS REAR VIEW MIRRORS FOR HERO - PLESR N/M (LEFT HAND)

| Product Features                    |                    |                  |                             |  |
|-------------------------------------|--------------------|------------------|-----------------------------|--|
| Uno Minda Part No.                  |                    | Product category |                             |  |
| RV-5020L-SRED                       |                    | Rear View Mirror |                             |  |
|                                     |                    |                  |                             |  |
| Product sub category Segment        |                    | Pi               | <b>Product Description</b>  |  |
| Rear View Mirror Assembly 2 Wheeler |                    | Н                | HERO-PLESR N/M (S.RED) - LH |  |
|                                     |                    |                  |                             |  |
| Fitment side                        | OEM                |                  | Country of Origin           |  |
| LEFT HAND                           | Hero: PLEASURE     |                  | India                       |  |
| Buy it from                         |                    |                  |                             |  |
| UNO MINDA  TORIVING THE NEW         | 12 MONTHS Warranty |                  | MRP : ₹ 222                 |  |