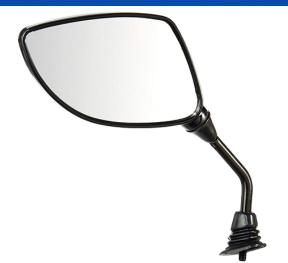

## UNO MINDA | SHATTERPROOF GLASS REAR VIEW MIRRORS FOR HERO - PLESR N/M (LEFT HAND)

| Product Features |                  |                     |  |  |  |
|------------------|------------------|---------------------|--|--|--|
| 1                | Product          | t category          |  |  |  |
| I                | Rear View Mirror |                     |  |  |  |
|                  |                  |                     |  |  |  |
| Segment          |                  | Product Description |  |  |  |
|                  |                  | Rear Vie            |  |  |  |

| Rear View Mirror Assembly | 2 Wheeler       | HERO-PLESR N/M (BLK) - LH |
|---------------------------|-----------------|---------------------------|
|                           |                 |                           |
| Fitment side              | OEM             | Country of Origin         |
| LEFT HAND                 | Hero : PLEASURE | India                     |