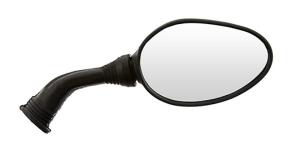

## UNO MINDA | SHATTERPROOF GLASS REAR VIEW MIRRORS FOR HERO MSTRO (RIGHT HAND)

| Product Features             |                 |           |                  |                     |                   |
|------------------------------|-----------------|-----------|------------------|---------------------|-------------------|
| Uno Minda Part No.           |                 |           | Product category |                     |                   |
| RV-5016R-WHT                 |                 |           | Rear View Mirror |                     |                   |
|                              |                 |           |                  |                     |                   |
| Product sub category         |                 | Segment   |                  | Product Description |                   |
| Rear View Mirror Assembly    |                 | 2 Wheeler |                  | RVM MSTRO WHITE-RH  |                   |
|                              |                 |           |                  |                     |                   |
| Fitment side                 | OEM             |           |                  |                     | Country of Origin |
| RIGHT HAND                   | Hero :          | : MAESTRO |                  | India               |                   |
| Buy it from                  |                 |           |                  |                     |                   |
| UNO MINDA  —DRIVING THE NEW— | MONTHS Warranty |           | S                |                     | MRP: ₹ 264        |