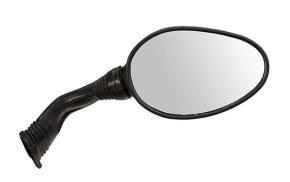

## UNO MINDA | SHATTERPROOF GLASS REAR VIEW MIRRORS FOR HERO MSTRO (RIGHT HAND)

| Product Features           |               |           |                          |                     |                 |
|----------------------------|---------------|-----------|--------------------------|---------------------|-----------------|
| Uno Minda Part No.         |               |           | Product category         |                     |                 |
| RV-5016R-BLUE              |               |           | Rear View Mirror         |                     |                 |
|                            |               |           |                          |                     |                 |
| Product sub category       |               | Segment   |                          | Product Description |                 |
| Rear View Mirror Assembly  |               | 2 Wheeler |                          | RVM MSTRO BLUE-RH   |                 |
|                            |               |           |                          |                     |                 |
| Fitment side               | OEM           |           | Country of Origin        |                     | untry of Origin |
| RIGHT HAND                 | Hero: MAESTRO |           |                          | India               |                 |
| Buy it from                |               |           |                          |                     |                 |
| UNO MINDA  DRIVING THE NEW |               | <b>(</b>  | 12<br>MONTHS<br>Warranty |                     | MRP : ₹ 293     |