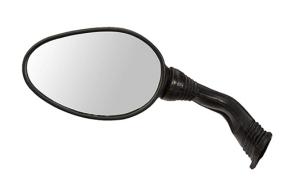

## UNO MINDA | SHATTERPROOF GLASS REAR VIEW MIRRORS FOR HERO MSTRO (LEFT HAND)

| Product Features           |       |                  |                    |                     |             |
|----------------------------|-------|------------------|--------------------|---------------------|-------------|
| Uno Minda Part No.         |       |                  | Product category   |                     |             |
| RV-5016L-SLVR              |       | Rear View Mirror |                    |                     |             |
|                            |       |                  |                    |                     |             |
| Product sub category       |       | Segment          |                    | Product Description |             |
| Rear View Mirror Assembly  |       | 2 Wheeler        |                    | RVM MSTRO SILVER-LH |             |
|                            |       |                  |                    |                     |             |
| Fitment side               | OEM   | OEM              |                    | Country of Origin   |             |
| LEFT HAND                  | Hero: | MAESTRO          |                    | India               |             |
| Buy it from                |       |                  |                    |                     |             |
| UNO MINDA  DRIVING THE NEW |       | ( <b>©</b> )     | 12 MONTHS Warranty |                     | MRP : ₹ 294 |