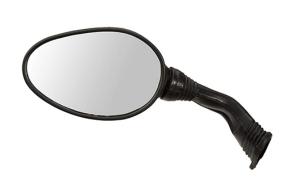

## UNO MINDA | SHATTERPROOF GLASS REAR VIEW MIRRORS FOR HERO MSTRO (LEFT HAND)

| Product Features           |          |                    |                   |                     |                 |
|----------------------------|----------|--------------------|-------------------|---------------------|-----------------|
| Uno Minda Part No.         |          |                    | Product category  |                     |                 |
| RV-5016L-BLUE              |          | Rear View Mirror   |                   |                     |                 |
|                            |          |                    |                   |                     |                 |
| Product sub category       |          | Segment            |                   | Product Description |                 |
| Rear View Mirror Assembly  |          | 2 Wheeler          |                   | RVM MSTRO BLUE-LH   |                 |
|                            |          |                    |                   |                     |                 |
| Fitment side               | OEM      |                    | Country of Origin |                     | untry of Origin |
| LEFT HAND                  | Hero : N | MAESTRO            |                   | India               |                 |
| Buy it from                |          |                    |                   |                     |                 |
| UNO MINDA  DRIVING THE NEW |          | 12 MONTHS Warranty |                   |                     | MRP : ₹ 293     |