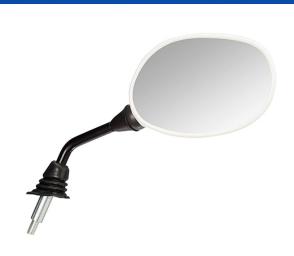

## UNO MINDA | SHATTERPROOF GLASS REAR VIEW MIRRORS FOR HERO PLESR (RIGHT HAND)

| Product Features                    |                |                    |                         |                   |  |
|-------------------------------------|----------------|--------------------|-------------------------|-------------------|--|
| Uno Minda Part No.                  |                |                    | Product category        |                   |  |
| RV-5013RH-WHT                       |                | Rear View Mirror   |                         |                   |  |
|                                     |                |                    |                         |                   |  |
| Product sub category                | Segment        |                    | Product Description     |                   |  |
| Rear View Mirror Assembly 2 Wheeler |                | eeler              | HERO PLEASURE(WHITE)-RH |                   |  |
|                                     |                |                    |                         |                   |  |
| Fitment side                        | OEM            |                    |                         | Country of Origin |  |
| RIGHT HAND                          | Hero: PLEASURE |                    |                         | India             |  |
| Buy it from                         |                |                    |                         |                   |  |
| UNO MINDA  DRIVING THE NEW          |                | 12 MONTHS Warranty |                         | MRP : ₹ 223       |  |