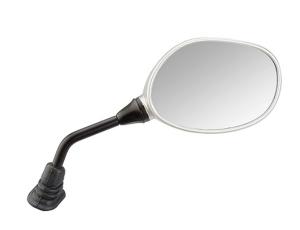

## UNO MINDA | SHATTERPROOF GLASS REAR VIEW MIRRORS FOR HERO PLESR (RIGHT HAND)

| Product Features           |                           |                    |                          |                   |  |
|----------------------------|---------------------------|--------------------|--------------------------|-------------------|--|
| Uno Minda Part No.         |                           |                    | Product category         |                   |  |
| RV-5013RH-SLVR             |                           |                    | Rear View Mirror         |                   |  |
|                            |                           |                    |                          |                   |  |
| Product sub category       | Segment                   |                    | Product Description      |                   |  |
| Rear View Mirror Assembly  | Mirror Assembly 2 Wheeler |                    | HERO PLEASURE(SILVER)-RH |                   |  |
|                            |                           |                    |                          |                   |  |
| Fitment side               | OEM                       |                    |                          | Country of Origin |  |
| RIGHT HAND                 | Hero: PLEASURE            |                    |                          | India             |  |
| Buy it from                |                           |                    |                          |                   |  |
| UNO MINDA  DRIVING THE NEW |                           | 12 MONTHS Warranty |                          | MRP : ₹ 181       |  |