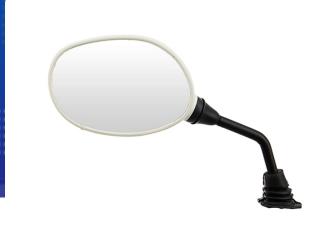

## UNO MINDA | SHATTERPROOF GLASS REAR VIEW MIRRORS FOR HERO PLESR (LEFT HAND)

| Product Features                |                    |                 |     |                         |                   |  |
|---------------------------------|--------------------|-----------------|-----|-------------------------|-------------------|--|
| Uno Minda Part No.              |                    |                 | Pro | Product category        |                   |  |
| RV-5013LH-WHT                   |                    |                 | Re  | Rear View Mirror        |                   |  |
|                                 |                    |                 |     |                         |                   |  |
| Product sub category            |                    | Segment Product |     | Product                 | Description       |  |
| Rear View Mirror Assembly 2 Whe |                    | Wheeler         | ŀ   | HERO PLEASURE(WHITE)-LH |                   |  |
|                                 |                    |                 |     |                         |                   |  |
| Fitment side                    | OEM                |                 |     |                         | Country of Origin |  |
| LEFT HAND                       | Hero: PLEASURE     |                 |     |                         | India             |  |
| Buy it from                     |                    |                 |     |                         |                   |  |
| UNO MINDA  PRIVING THE NEW      | 12 MONTHS Warranty |                 |     |                         | MRP: ₹ 223        |  |