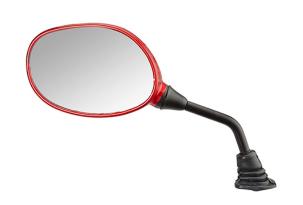

## UNO MINDA | SHATTERPROOF GLASS REAR VIEW MIRRORS FOR HERO PLESR (LEFT HAND)

| Product Features          |                 |  |                              |       |             |
|---------------------------|-----------------|--|------------------------------|-------|-------------|
| Uno Minda Part No.        |                 |  | Product category             |       |             |
| RV-5013LH-SRED            |                 |  | Rear View Mirror             |       |             |
|                           |                 |  |                              |       |             |
| Product sub category      | Segment         |  | Product Description          |       |             |
| Rear View Mirror Assembly | 2 Wheeler       |  | HERO PLEASURE(SPORTS RED)-LH |       |             |
|                           |                 |  |                              |       |             |
| Fitment side              | OEM             |  | Country of Origin            |       |             |
| LEFT HAND                 | Hero : PLEASURE |  |                              | India |             |
| Buy it from               |                 |  |                              |       |             |
|                           |                 |  | 12   MONTHS   Warranty       |       | MRP : ₹ 194 |