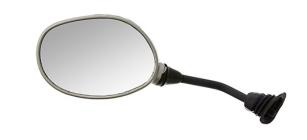

| Product Features               |                 |                               |                          |                   |            |
|--------------------------------|-----------------|-------------------------------|--------------------------|-------------------|------------|
| Uno Minda Part No.             |                 |                               | Product category         |                   |            |
| RV-5013LH-SLVR                 |                 | Rear View Mirror              |                          |                   |            |
|                                |                 |                               |                          |                   |            |
| Product sub category Segn      |                 | ent                           | Product Description      |                   |            |
| Rear View Mirror Assembly 2 Wh |                 | eler                          | HERO PLEASURE(SILVER)-LH |                   |            |
|                                |                 |                               |                          |                   |            |
| Fitment side                   | OEM             |                               |                          | Country of Origin |            |
| LEFT HAND                      | Hero : PLEASURE |                               |                          | India             |            |
| Buy it from                    |                 |                               |                          |                   |            |
|                                |                 | <pre>12 MONTHS Warranty</pre> |                          | М                 | RP : ₹ 181 |