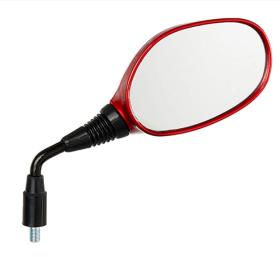

## UNO MINDA | SHATTERPROOF GLASS REAR VIEW MIRRORS FOR HERO GLMR (RIGHT HAND)

| Product Features          |               |                    |                  |                     |                   |  |
|---------------------------|---------------|--------------------|------------------|---------------------|-------------------|--|
| Uno Minda Part No.        |               |                    | Product category |                     |                   |  |
| RV-5011R-CRED             |               | Rear View Mirror   |                  |                     |                   |  |
|                           |               |                    |                  |                     |                   |  |
| Product sub category Se   |               | Segment            |                  | Product Description |                   |  |
| Rear View Mirror Assembly | Wheeler HER   |                    | HERC             | ERO GLMR(CB.RED)-RH |                   |  |
|                           |               |                    |                  |                     |                   |  |
| Fitment side              | OEM           |                    |                  |                     | Country of Origin |  |
| RIGHT HAND                | Hero: GLAMOUR |                    |                  | India               |                   |  |
| Buy it from               |               |                    |                  |                     |                   |  |
| UNO MINDA PAIVING THE NEW |               | 12 MONTHS Warranty |                  |                     | MRP : ₹ 313       |  |