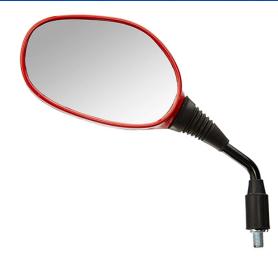

## UNO MINDA | SHATTERPROOF GLASS REAR VIEW MIRRORS FOR HERO GLMR (LEFT HAND)

| Product Features          |           |                         |  |
|---------------------------|-----------|-------------------------|--|
| Uno Minda Part No.        |           | Product category        |  |
| RV-5011L-RED              |           | Rear View Mirror        |  |
|                           |           |                         |  |
| Product sub category      | Segment   | Product Description     |  |
| Rear View Mirror Assembly | 2 Wheeler | RVM RED -LH FOR GLAMOUR |  |
|                           |           |                         |  |