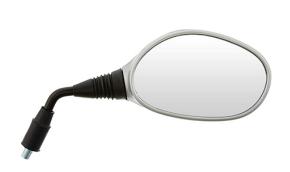

## UNO MINDA | SHATTERPROOF GLASS REAR VIEW MIRRORS FOR HERO PSN PR (RIGHT HAND)

| Product Features                    |                    |         |                           |                     |                   |
|-------------------------------------|--------------------|---------|---------------------------|---------------------|-------------------|
| Uno Minda Part No.                  |                    |         | Product category          |                     |                   |
| RV-5010R-SLVR                       |                    |         | Rear View Mirror          |                     |                   |
|                                     |                    |         |                           |                     |                   |
| Product sub category Seg            |                    | Segment |                           | Product Description |                   |
| Rear View Mirror Assembly 2 Wheeler |                    |         | RVM PASSION PRO SILVER RH |                     |                   |
|                                     |                    |         |                           |                     |                   |
| Fitment side                        | OE                 | EM      |                           |                     | Country of Origin |
| RIGHT HAND                          | Hero: PASSION      |         |                           |                     | India             |
| Buy it from                         |                    |         |                           |                     |                   |
| UNO MINDA  DRIVING THE NEW          | 12 MONTHS Warranty |         |                           |                     | MRP: ₹ 240        |