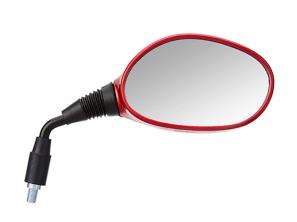

## UNO MINDA | SHATTERPROOF GLASS REAR VIEW MIRRORS FOR HERO PSN PR (RIGHT HAND)

| Product Features           |          |                    |                          |                        |       |            |
|----------------------------|----------|--------------------|--------------------------|------------------------|-------|------------|
| Uno Minda Part No.         |          |                    | Product category         |                        |       |            |
| RV-5010R-CRED              |          | Rear View Mirror   |                          |                        |       |            |
|                            |          |                    |                          |                        |       |            |
| Product sub category       |          | Segment            |                          | Product Description    |       |            |
| Rear View Mirror Assembly  | 2        | 2 Wheeler          |                          | HERO PSN PR(CB.RED)-RH |       |            |
|                            |          |                    |                          |                        |       |            |
| Fitment side OEM           |          |                    | <b>Country of Origin</b> |                        |       | of Origin  |
| RIGHT HAND                 | Hero : I | PASSION            | India                    |                        | India |            |
| Buy it from                |          |                    |                          |                        |       |            |
| UNO MINDA  DRIVING THE NEW |          | 12 MONTHS Warranty |                          |                        |       | MRP: ₹ 307 |