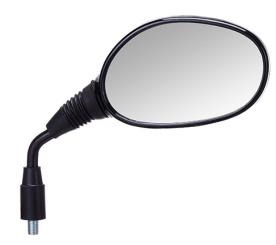

## UNO MINDA | SHATTERPROOF GLASS REAR VIEW MIRRORS FOR HERO PASSION PRO/SPLENDOR PRO (RIGHT HAND)

| Product Features           |           |                  |                    |                     |                     |  |
|----------------------------|-----------|------------------|--------------------|---------------------|---------------------|--|
| Uno Minda Part No.         |           |                  | Product category   |                     |                     |  |
| RV-5010R                   |           | Rear View Mirror |                    |                     |                     |  |
|                            |           |                  |                    |                     |                     |  |
| Product sub category S     |           | Segment          | gment              |                     | Product Description |  |
| Rear View Mirror Assem     | 2 Wheeler | REAR             |                    | VEW MORROR BLACK-RH |                     |  |
|                            |           |                  |                    |                     |                     |  |
| Fitment side               | OE        | OEM              |                    |                     | Country of Origin   |  |
| RIGHT HAND                 | Her       | Hero: SPLENDOR   |                    |                     | India               |  |
| Buy it from                |           |                  |                    |                     |                     |  |
| UNO MINDA  DRIVING THE NEW |           | €                | 12 MONTHS Warranty |                     | MRP: ₹ 201          |  |