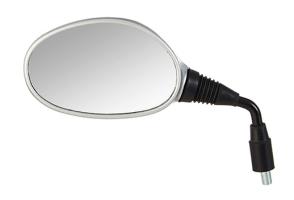

## UNO MINDA | SHATTERPROOF GLASS REAR VIEW MIRRORS FOR HERO PSN PR (LEFT HAND)

| Product Features                    |    |           |                           |                     |                         |  |  |
|-------------------------------------|----|-----------|---------------------------|---------------------|-------------------------|--|--|
| Uno Minda Part No.                  |    |           | Product category          |                     |                         |  |  |
| RV-5010L-SLVR                       |    |           | Rear View Mirror          |                     |                         |  |  |
|                                     |    |           |                           |                     |                         |  |  |
| Product sub category                |    | Segment   |                           | Product Description |                         |  |  |
| Rear View Mirror Assembly 2 Wheeler |    | 2 Wheeler | RVM PASSION PRO SILVER LH |                     | I PASSION PRO SILVER LH |  |  |
|                                     |    |           |                           |                     |                         |  |  |
| Fitment side                        | OE | M         |                           |                     | Country of Origin       |  |  |

| LEFT HAND | Hero : PASSION | India |
|-----------|----------------|-------|
|           |                |       |

| Buy it from |                        |             |
|-------------|------------------------|-------------|
|             | 12   MONTHS   Warranty | MRP : ₹ 240 |