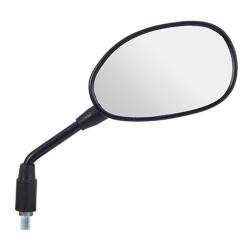

## UNO MINDA | SHATTERPROOF GLASS REAR VIEW MIRRORS FOR HERO PSN PLS (RIGHT HAND)

| Product Features           |               |                    |                  |                     |  |
|----------------------------|---------------|--------------------|------------------|---------------------|--|
| Uno Minda Part No.         |               |                    | Product category |                     |  |
| RV-5009R                   |               |                    | Rear View Mirror |                     |  |
|                            |               |                    |                  |                     |  |
| Product sub category       |               | Segment            |                  | Product Description |  |
| Rear View Mirror Assembly  |               | 2 Wheeler          |                  | RVM PASSION PLUS RH |  |
|                            |               |                    |                  |                     |  |
| Fitment side               | OEM           |                    |                  | Country of Origin   |  |
| RIGHT HAND                 | Hero: PASSION |                    |                  | India               |  |
| Buy it from                |               |                    |                  |                     |  |
| UNO MINDA  TRIVING THE NEW | {             | 12 MONTH: Warranty | S                | MRP: ₹ 165          |  |