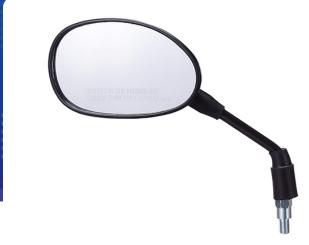

## UNO MINDA | SHATTERPROOF GLASS REAR VIEW MIRRORS FOR HERO SPLENDOR PLUS (LEFT HAND)

| Product Features           |             |          |                    |                      |            |            |
|----------------------------|-------------|----------|--------------------|----------------------|------------|------------|
| Uno Minda Part No.         |             |          | Product category   |                      |            |            |
| RV-5006L                   |             |          | Rear View Mirror   |                      |            |            |
|                            |             |          |                    |                      |            |            |
| Product sub category       |             | Segment  |                    | Product Description  |            |            |
| Rear View Mirror Assemb    | 2 Wheeler F |          | RVN                | RVM SPLENDOR PLUS LH |            |            |
|                            |             |          |                    |                      |            |            |
| Fitment side               | OEM         |          | Cou                |                      | Country of | Origin     |
| LEFT HAND                  | Hero:       | SPLENDOR | India              |                      | India      |            |
| Buy it from                |             |          |                    |                      |            |            |
| UNO MINDA  DRIVING THE NEW |             | <b>(</b> | 12 MONTHS Warranty |                      | M          | RP : ₹ 114 |