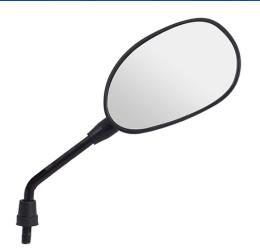

## UNO MINDA | SHATTERPROOF GLASS REAR VIEW MIRRORS FOR HERO SPL (N/M)/PSN (RIGHT HAND)

| Product Features          |           |                  |                         |  |  |
|---------------------------|-----------|------------------|-------------------------|--|--|
| Uno Minda Part No.        |           | Product category |                         |  |  |
| RV-5004R                  |           | Rear View Mirror |                         |  |  |
|                           |           |                  |                         |  |  |
| Product sub category      | Segment   |                  | Product Description     |  |  |
| Rear View Mirror Assembly | 2 Wheeler |                  | RVM SPLENDOR PASSION RH |  |  |
|                           |           |                  |                         |  |  |
|                           |           |                  |                         |  |  |

| Fitment side                  | OEM            | Country of Origin |
|-------------------------------|----------------|-------------------|
| RIGHT HAND                    | Hero : PASSION | India             |
| Buy it from                   |                |                   |
| UNO MINDA<br>DRIVING THE NEW- | Varranty       | MRP : ₹ 101       |