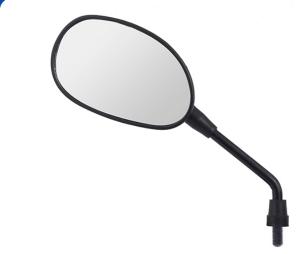

## UNO MINDA | SHATTERPROOF GLASS REAR VIEW MIRRORS FOR HERO SPL (N/M)/PSN (LEFT HAND)

| Product Features           |                  |                   |                    |                        |      |         |
|----------------------------|------------------|-------------------|--------------------|------------------------|------|---------|
| Uno Minda Part No.         |                  |                   | Product category   |                        |      |         |
| RV-5004L                   | Rear View Mirror |                   |                    |                        |      |         |
|                            |                  |                   |                    |                        |      |         |
| Product sub category       |                  | Segment           |                    | Product Description    |      |         |
| Rear View Mirror Assembly  | Wheeler          | eler RVI          |                    | VM SPLENDOR PASSION LH |      |         |
|                            |                  |                   |                    |                        |      |         |
| Fitment side               | OEM              | Country of Origin |                    |                        | igin |         |
| LEFT HAND                  | Hero : P         |                   | India              |                        |      |         |
| Buy it from                |                  |                   |                    |                        |      |         |
| UNO MINDA  TRIVING THE NEW |                  | <b>(</b>          | 12 MONTHS Warranty |                        | MF   | RP:₹101 |