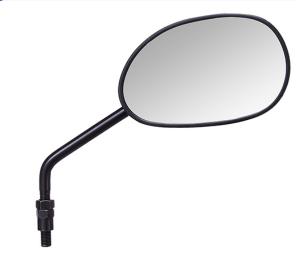

## UNO MINDA | SHATTERPROOF GLASS REAR VIEW MIRRORS FOR HERO CD DAWN (RIGHT HAND)

| Product Features          |                |                  |                          |                     |                |  |
|---------------------------|----------------|------------------|--------------------------|---------------------|----------------|--|
| Uno Minda Part No.        |                |                  | Product ca               |                     | ategory        |  |
| RV-5003R                  |                | Rear View Mirror |                          |                     |                |  |
|                           |                |                  |                          |                     |                |  |
| Product sub category      |                | Segment          |                          | Product Description |                |  |
| Rear View Mirror Assembly | 2 Wheeler      |                  | RVM CD DAWN RH           |                     |                |  |
|                           |                |                  |                          |                     |                |  |
| Fitment side              | OEM            |                  | Country of Origin        |                     | ntry of Origin |  |
| RIGHT HAND                | Hero : CD DAWN |                  |                          | India               |                |  |
| Buy it from               |                |                  |                          |                     |                |  |
| UNO MINDA PRIVING THE NEW |                | <b>(</b>         | 12<br>MONTHS<br>Warranty |                     | MRP: ₹ 107     |  |