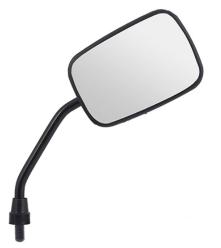

## UNO MINDA | SHATTERPROOF GLASS REAR VIEW MIRRORS FOR HERO . N/M (LEFT HAND)

| Product Features     |         |                  |                     |  |
|----------------------|---------|------------------|---------------------|--|
| Uno Minda Part No.   |         | Product category |                     |  |
| RV-5001L             |         | Rear View Mirror |                     |  |
|                      |         |                  |                     |  |
| Product sub category | Segment |                  | Product Description |  |

| Rear View Mirror Assembly | 2 Wheeler | RVM FOR HHONDA LH |
|---------------------------|-----------|-------------------|
|                           |           |                   |
| Fitment side              | OEM       | Country of Origin |
| LEFT HAND                 | Honda :   | India             |
|                           |           |                   |