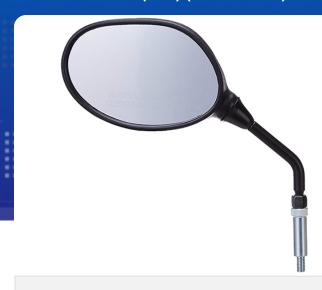

## UNO MINDA | SHATTERPROOF GLASS REAR VIEW MIRRORS FOR HONDA ACTIVA (N/M) (LEFT HAND)

| <b>Product Feature</b> | D    |      |                    |       |
|------------------------|------|------|--------------------|-------|
|                        | Proc | HICT | - pati             | Irac  |
|                        | 1100 | IUGL | ı <del>c</del> atu | II CO |

| Uno Minda Part No. Produ | uct category |
|--------------------------|--------------|
|--------------------------|--------------|

RV-4002L Rear View Mirror

| Product sub category      | Segment   | Product Description          |
|---------------------------|-----------|------------------------------|
| Rear View Mirror Assembly | 2 Wheeler | RVM FOR HONDA ACTIVA N/M-I H |

| Fitment side | OEM            | Country of Origin |
|--------------|----------------|-------------------|
| LEFT HAND    | Honda : ACTIVA | India             |