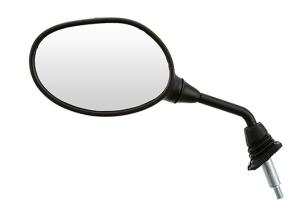

## **UNO MINDA | SHATTERPROOF GLASS REAR VIEW MIRRORS FOR** HONDA ACT (N/M) (LEFT HAND)

UNO MINDA

| Product Features          |                |    |                  |                                |  |               |
|---------------------------|----------------|----|------------------|--------------------------------|--|---------------|
| Uno Minda Part No.        |                |    | Product category |                                |  |               |
| RV-4002BL                 |                |    | Rear View Mirror |                                |  |               |
|                           |                |    |                  |                                |  |               |
| Product sub category      | Segment        |    |                  | Product Desci                  |  | cription      |
| Rear View Mirror Assembly | 2 Wheeler      |    |                  | RVM WITH RUBBER CAP ACT N/M-LH |  |               |
|                           |                |    |                  |                                |  |               |
| Fitment side              | OEM            |    |                  | Country of (                   |  | try of Origin |
| LEFT HAND                 | Honda : ACTIVA |    |                  | India                          |  |               |
| Buy it from               |                |    |                  |                                |  |               |
| UNO MINDA amazon          |                | 12 |                  |                                |  | MRP : ₹ 141   |