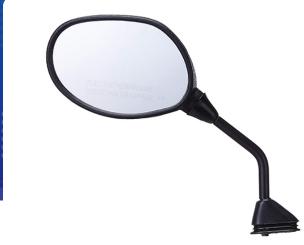

## UNO MINDA | SHATTERPROOF GLASS REAR VIEW MIRRORS FOR HONDA ACTIVA (LEFT HAND)

| Product Features            |                |                  |                          |                     |            |
|-----------------------------|----------------|------------------|--------------------------|---------------------|------------|
| Uno Minda Part No.          |                |                  | Product category         |                     |            |
| RV-4001L                    |                | Rear View Mirror |                          |                     |            |
|                             |                |                  |                          |                     |            |
| Product sub category        |                | Segment          |                          | Product Description |            |
| Rear View Mirror Assembly   |                | 2 Wheeler        |                          | RVM FOR ACTIVA LH   |            |
|                             |                |                  |                          |                     |            |
| Fitment side                | OEM            |                  |                          | Country of Origin   |            |
| LEFT HAND                   | Honda : ACTIVA |                  |                          | India               |            |
| Buy it from                 |                |                  |                          |                     |            |
| UNO MINDA  DRIVING THE NEW- |                | <b>( )</b>       | 12<br>MONTHS<br>Warranty |                     | MRP: ₹ 109 |