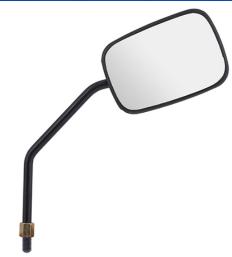

## UNO MINDA | SHATTERPROOF GLASS REAR VIEW MIRRORS FOR KINETIC KINITEC HONDA

| Product Features           |                   |           |                   |                       |             |
|----------------------------|-------------------|-----------|-------------------|-----------------------|-------------|
| Uno Minda Part No.         |                   |           | Product category  |                       |             |
| RV-3000L                   |                   |           | Rear View Mirror  |                       |             |
|                            |                   |           |                   |                       |             |
| Product sub category       |                   | Segment   |                   | Product Description   |             |
| Rear View Mirror Assembly  |                   | 2 Wheeler |                   | RVM FOR KINETIC HONDA |             |
|                            |                   |           |                   |                       |             |
| Fitment side               | OEM               |           | Country of Origin |                       |             |
| LEFT HAND                  | Kinetic :         |           |                   | India                 |             |
| Buy it from                |                   |           |                   |                       |             |
| UNO MINDA  DRIVING THE NEW | 12 MONTH Warranty |           |                   |                       | MRP : ₹ 102 |