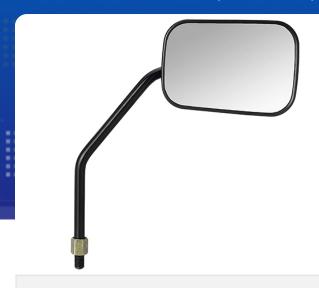

## UNO MINDA | SHATTERPROOF GLASS REAR VIEW MIRRORS FOR KINETIC KINITEC HONDA (LEFT HAND)

| <b>Product Features</b> | Proc | uct | Featu | res |
|-------------------------|------|-----|-------|-----|
|-------------------------|------|-----|-------|-----|

| Uno Minda Part No. | Product category |
|--------------------|------------------|
|                    |                  |

RV-3000 Rear View Mirror

| Product sub category      | Segment   | Product Description      |
|---------------------------|-----------|--------------------------|
| Rear View Mirror Assembly | 2 Wheeler | KINETIC (LH & RH Common) |

| Fitment side | OEM       | Country of Origin |
|--------------|-----------|-------------------|
| LEFT HAND    | Kinetic : | India             |