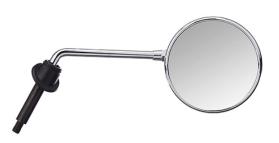

## UNO MINDA | SHATTERPROOF GLASS REAR VIEW MIRRORS FOR TVS JUPITER CLASSIC

| Product Features           |              |                         |                  |                     |
|----------------------------|--------------|-------------------------|------------------|---------------------|
| Uno Minda Part No.         |              |                         | Product category |                     |
| RV-2011R                   |              |                         | Rear View Mirror |                     |
|                            |              |                         |                  |                     |
| Product sub category       |              | Segment                 |                  | Product Description |
| Rear View Mirror Assembly  |              | 2 Wheeler               |                  | REAR VIEW MIRROR    |
|                            |              |                         |                  |                     |
| Fitment side               | OEM          |                         |                  | Country of Origin   |
| RIGHT HAND                 | TVS: JUPITER |                         |                  | India               |
| Buy it from                |              |                         |                  |                     |
| UNO MINDA  DRIVING THE NEW | €            | 12<br>MONTH<br>Warranty | S                | MRP : ₹ 375         |