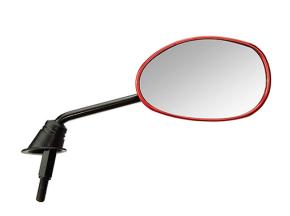

## UNO MINDA | SHATTERPROOF GLASS REAR VIEW MIRRORS FOR TVS JUPITER/WEGO (RIGHT HAND)

| Product Features           |                   |           |                  |                            |
|----------------------------|-------------------|-----------|------------------|----------------------------|
| Uno Minda Part No.         |                   |           | Product category |                            |
| RV-2010R-RED               |                   |           | Rear View Mirror |                            |
|                            |                   |           |                  |                            |
| Product sub category       |                   | Segment   |                  | <b>Product Description</b> |
| Rear View Mirror Assembly  |                   | 2 Wheeler |                  | TVS-JPTR/WGO-RH            |
|                            |                   |           |                  |                            |
| Fitment side               | OEM               |           |                  | Country of Origin          |
| RIGHT HAND                 | TVS: WEGO         |           |                  | India                      |
| Buy it from                |                   |           |                  |                            |
| UNO MINDA  DRIVING THE NEW | 12 MONTH Warranty |           |                  | MRP: ₹ 205                 |