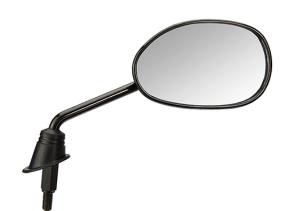

## UNO MINDA | SHATTERPROOF GLASS REAR VIEW MIRRORS FOR TVS JUPITER/WEGO (RIGHT HAND)

| Product Features          |            |                              |                  |                     |
|---------------------------|------------|------------------------------|------------------|---------------------|
| Uno Minda Part No.        |            |                              | Product category |                     |
| RV-2010R-BLK              |            |                              | Rear View Mirror |                     |
|                           |            |                              |                  |                     |
| Product sub category      |            | Segment                      |                  | Product Description |
| Rear View Mirror Assembly |            | 2 Wheeler                    |                  | TVS-JPTR/WGO-RH     |
|                           |            |                              |                  |                     |
| Fitment side              | OEM        |                              |                  | Country of Origin   |
| RIGHT HAND                | TVS : WEGO |                              |                  | India               |
| Buy it from               |            |                              |                  |                     |
| DRIVING THE NEW           |            | <pre>12 MONTH Warranty</pre> |                  | MRP : ₹ 194         |