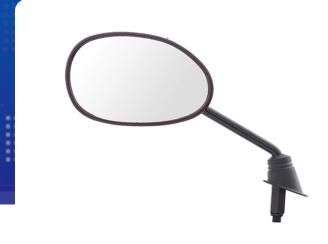

## UNO MINDA | SHATTERPROOF GLASS REAR VIEW MIRRORS FOR TVS JUPITER/WEGO

| Product Features           |                    |                  |                                |  |
|----------------------------|--------------------|------------------|--------------------------------|--|
| Uno Minda Part No.         |                    | Product category |                                |  |
| RV-2010L-RYLWN             |                    | Rear View Mirror |                                |  |
|                            |                    |                  |                                |  |
| Product sub category       | Segment            | Produc           | Product Description            |  |
| Rear View Mirror Assembly  | y 2 Wheeler        | TVS JU           | TVS JUPITER/WEGO (ROYAL WINE)- |  |
|                            |                    |                  |                                |  |
| Fitment side               | OEM                |                  | Country of Origin              |  |
|                            | TVS: WEGO          |                  | India                          |  |
| Buy it from                |                    |                  |                                |  |
| UNO MINDA  DRIVING THE NEW | 12 MONTHS Warranty |                  | MRP: ₹ 216                     |  |